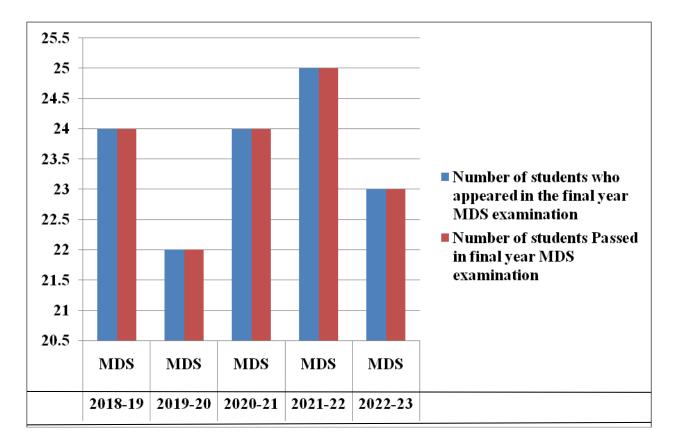

#### <u>MDS</u>

| Incremental performance in Pass percentage of final year students in the last five years |                    |                   |                                                                            |                                                               |        |  |
|------------------------------------------------------------------------------------------|--------------------|-------------------|----------------------------------------------------------------------------|---------------------------------------------------------------|--------|--|
| Year                                                                                     | Programm<br>e code | Programme<br>name | Number of students<br>who appeared in the<br>final year MDS<br>examination | Number of students<br>Passed in final year MDS<br>examination | Pass % |  |
| 2018-19                                                                                  |                    | MDS               | 24                                                                         | 24                                                            | 100%   |  |
| 2019-20                                                                                  |                    | MDS               | 22                                                                         | 22                                                            | 100%   |  |
| 2020-21                                                                                  |                    | MDS               | 24                                                                         | 24                                                            | 100%   |  |
| 2021-22                                                                                  |                    | MDS               | 25                                                                         | 25                                                            | 100%   |  |
| 2022-23                                                                                  |                    | MDS               | 23                                                                         | 23                                                            | 100%   |  |
| AVERAGE%                                                                                 |                    |                   |                                                                            |                                                               |        |  |