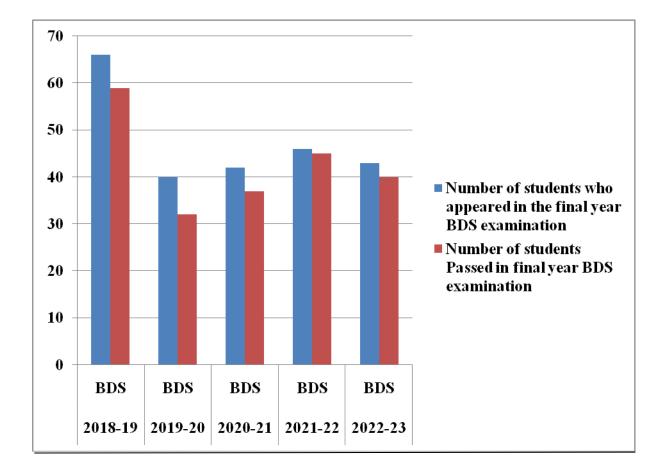

### <u>BDS</u>

| Year     | Programme<br>code | Programme name | Number of<br>students who<br>appeared in<br>the final year<br>BDS<br>examination | Number of<br>students<br>Passed in<br>final year<br>BDS<br>examination | Pass % |
|----------|-------------------|----------------|----------------------------------------------------------------------------------|------------------------------------------------------------------------|--------|
| 2018-19  |                   | BDS            | 66                                                                               | 59                                                                     | 90%    |
| 2019-20  |                   | BDS            | 40                                                                               | 32                                                                     | 80%    |
| 2020-21  |                   | BDS            | 42                                                                               | 37                                                                     | 88%    |
| 2021-22  |                   | BDS            | 46                                                                               | 45                                                                     | 98%    |
| 2022-23  |                   | BDS            | 43                                                                               | 40                                                                     | 93%    |
| AVERAGE% |                   |                |                                                                                  |                                                                        |        |